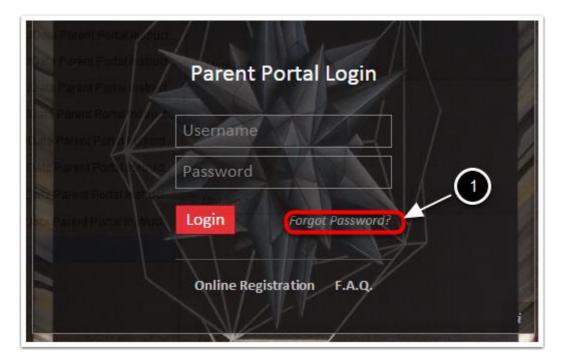

## **Forgot Password**

If you forget your password, click the "Forgot Password" link (1) and a password reset email will be sent to you.