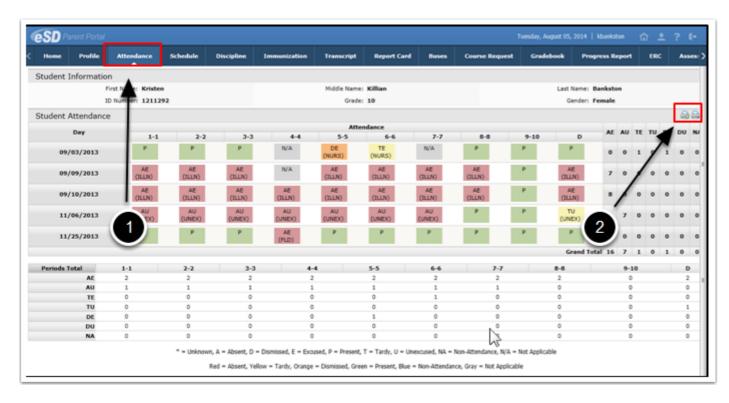

# Attendance

Attendance on the Parent Portal will have a two-day delay. Click the **Attendance** tab to view the student's Attendance. Attendance will display

based on settings established by the district.

2. Click the **Print icon** to print the student's attendance.