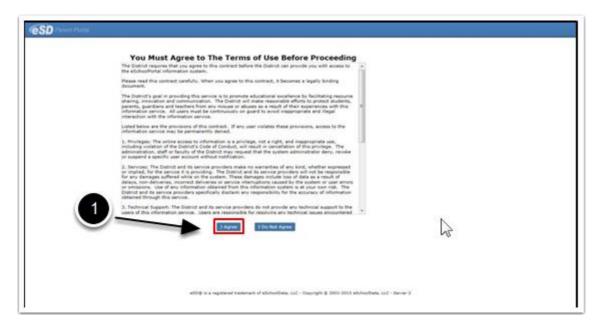

#### **Terms Agreement**

1. Click "I Agree" to accept the terms and conditions.