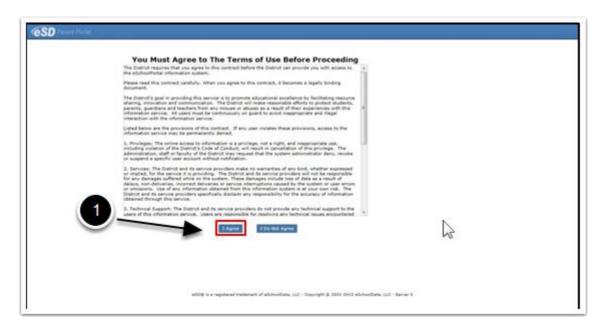

#### **Terms Agreement**

1. Click "I Agree" to accept the terms and conditions.