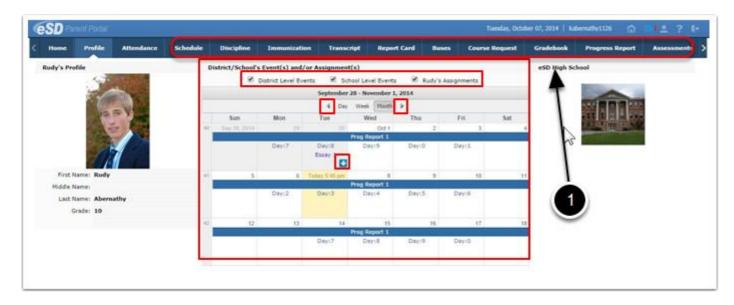

#### **Student Profile Tab**

The student profile page opens to the calendar. Note that only quarter begin/end dates, progress report dates, and report card dates appear on this calendar. Please refer to the district and school calendars for all other event dates and listings.

1. The tabs at the top of the page correlate to the information available to parents. This information differs between buildings and grade levels.